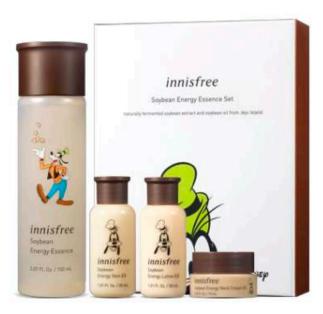

### SOYBEAN

Soybean Energy Essence P2,300

Soybean Energy Skin Ex P1,500

Soybean Energy Lotion Ex P1,500

Soybean Energy Cream Ex P1,800

Soybean Energy Neck Cream Ex P1,200

innisfree

### SPECIAL SETS

Disney Limited Edition Bija Cica Balm EX Set P1,490

Orchid Set P1,690

Disney Limited Edition Soybean Energy Essence P2,300

\*limited stocks

innisfree