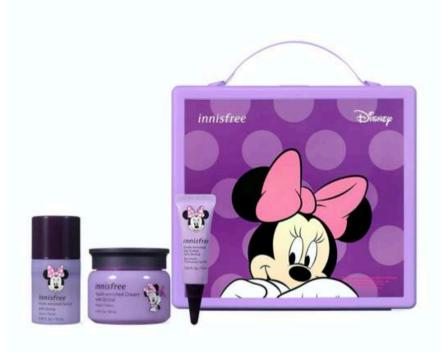

### SPECIAL SETS

Disney Limited Edition Bija Cica Balm EX Set P1,490

Orchid Set P1,690

Disney Limited Edition Soybean Energy Essence P2,300

\*limited stocks

innisfree