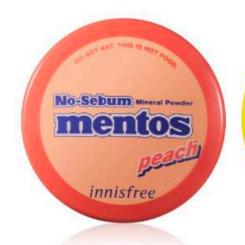

### NO SEBUM x MENTOS

Peach

Lemon

Mint

Grape

Cherry

Melon

No Sebum Powder x Mentos
Limited Edition
P390