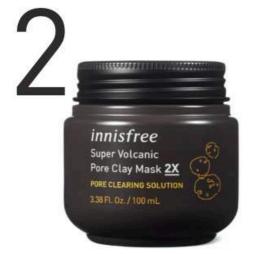

Green Tea Seed Serum P1,590

Super Volcanic Pore Clay Mask 2X P890

Jeju Orchid Enriched Cream P1,690

No-Sebum Mineral Powder P390

Bija Cica Balm Ex P1,490

innisfree

### \* VOLCANIC

Jeju Volcanic Pore Cleansing Foam P550

Jeju Volcanic Clay Mousse Mask (Original) P1,200

Super Volcanic Clay Mousse Mask 2x P1,270

Super Volcanic Stick Mask 2x P890

Super Volcanic Pore Clay Mask P790