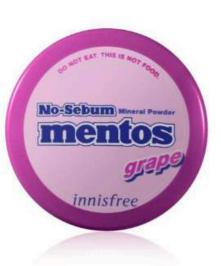

### NO SEBUM x MENTOS

Peach

Lemon

Mint

Grape

Cherry

Melon

No Sebum Powder x Mentos
Limited Edition
P390