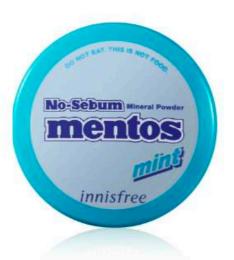

### NO SEBUM x MENTOS

Peach

Lemon

Mint

Grape

Cherry

Melon

No Sebum Powder x Mentos
Limited Edition
P390