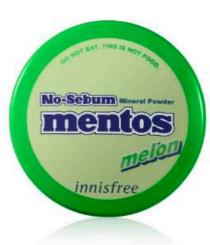

### NO SEBUM x MENTOS

Peach

Lemon

Mint

Grape

Cherry

Melon

No Sebum Powder x Mentos
Limited Edition
P390