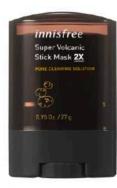

### \* VOLCANIC

Jeju Volcanic Pore Cleansing Foam P550

Jeju Volcanic Clay Mousse Mask (Original) P1,200

Super Volcanic Clay Mousse Mask 2x P1,270

Super Volcanic Stick Mask 2x P890

Super Volcanic Pore Clay Mask P790