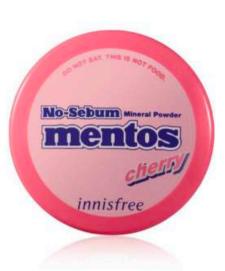

### NO SEBUM x MENTOS

Peach

Lemon

Mint

Grape

Cherry

Melon

No Sebum Powder x Mentos
Limited Edition
P390