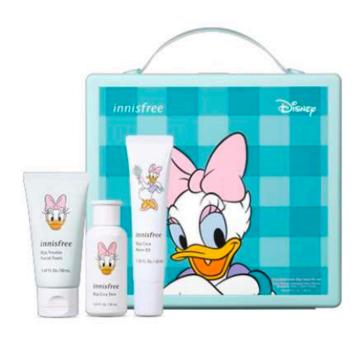

### SPECIAL SETS

Disney Limited Edition Bija Cica Balm EX Set P1,490

Orchid Set P1,690

Disney Limited Edition Soybean Energy Essence P2,300

\*limited stocks

innisfree