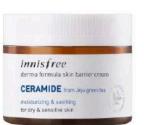

#### **DERMA FORMULA**

Derma Fomula Micellar Cleansing Water (fresh) P1,090

Derma Fomula Micellar Cleansing Water (moist) P1,090

Derma Fomula Toning Serum Hyaluronic Acid P2,300

Derma Fomula Peeling Cream Peptide P2,100

Derma Fomula Skin Barrier Cream Ceramide P1,700

innisfree