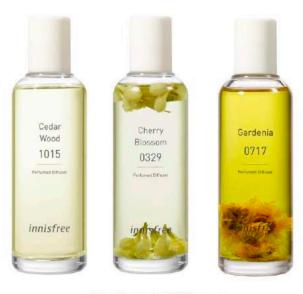

#### **HOME FRAGRANCE**

Perfumed Diffuser P1290

Reed Stick (basic) P130

Reed Stick (flower set) P350

Reed Stick (flower) P300

innisfree