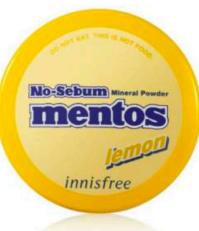

### NO SEBUM x MENTOS

Peach

Lemon

Mint

Grape

Cherry

Melon

No Sebum Powder x Mentos
Limited Edition
P390