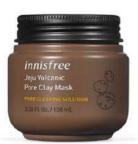

### \* VOLCANIC

Jeju Volcanic Pore Cleansing Foam P550

Jeju Volcanic Clay Mousse Mask (Original) P1,200

Super Volcanic Clay Mousse Mask 2x P1,270

Super Volcanic Stick Mask 2x P890

Super Volcanic Pore Clay Mask P790