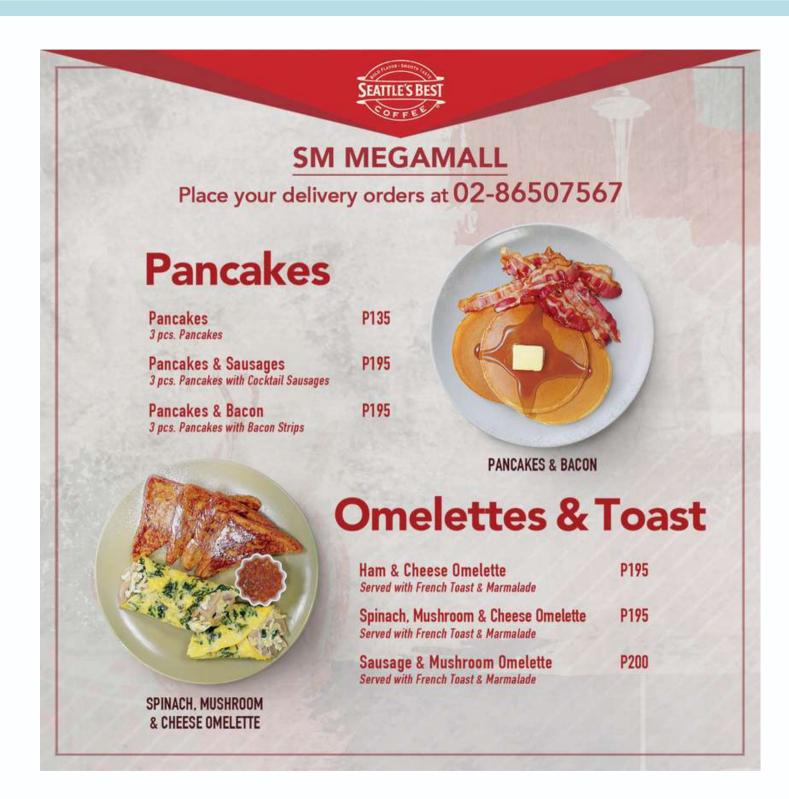

| to 9% service charge.                  | Fried Bananns 20<br>Tortilla Chips 45                                                                             |



10:00AM to 5:00PM 0977-031-3054





# 

Taiwanese style fried chicken By Vikings Group



## Monga

10:00AM to 5:00PM

8-294-8926

0977-610-4179





## **MONGA MENU**





10:00AM to 5:00PM 8-294-8926 0977-610-4179



## **MONGA MENU**



10:00AM to 5:00PM 8-294-8926 0977-610-4179



## **MONGA MENU**





10:00AM to 5:00PM 8-294-8926 0977-610-4179







10:00AM to 5:00PM 8-293-9734 0942-013-2159



## **RED RIBBON MENU**





10:00AM to 5:00PM 8-293-9734 0942-013-2159







## Seattle's Best

10:00AM to 5:00PM

8-650-7567

0917-590-1844

























































## Sizzlin' Steak

10:00AM to 5:00PM

8-633-1569

0949-993-0288





## SIZZLIN' STEAK MENU





10:00AM to 5:00PM 8-633-1569 0949-993-0288







## MEGA TO-GO Mall to Home Delivery

## **SOBAN MENU**



#### MEGA MEAT BBQ SET FOR 2 P1283

A set for 2 pax. 330g of meat per person. Large Fresh Woo Samgyup, Medium Fresh Samgyupsal, Small Black Pepper Samgyupsal, Small Soy Garlic Samgyupsal, 2 White Rice, 2 Soban Soup, 160g Lettuce, Sauces and 6 Side Dishes

#### **FAVORITE FEAST BBQ SET FOR 2** P1668

A set for 2 pax. 360g of meat per person. Medium Fresh Woo Samgyup, Large Fresh Samgyupsal, Medium Honey Spiced Samgyupsal, Small Dak Ganjeong, 1 Mini Pajeon, 1 Cheese Dip, 2 White Rice, 2 Soban Soup, 160g Lettuce, Sauces and 6 Side Dishes

#### Se