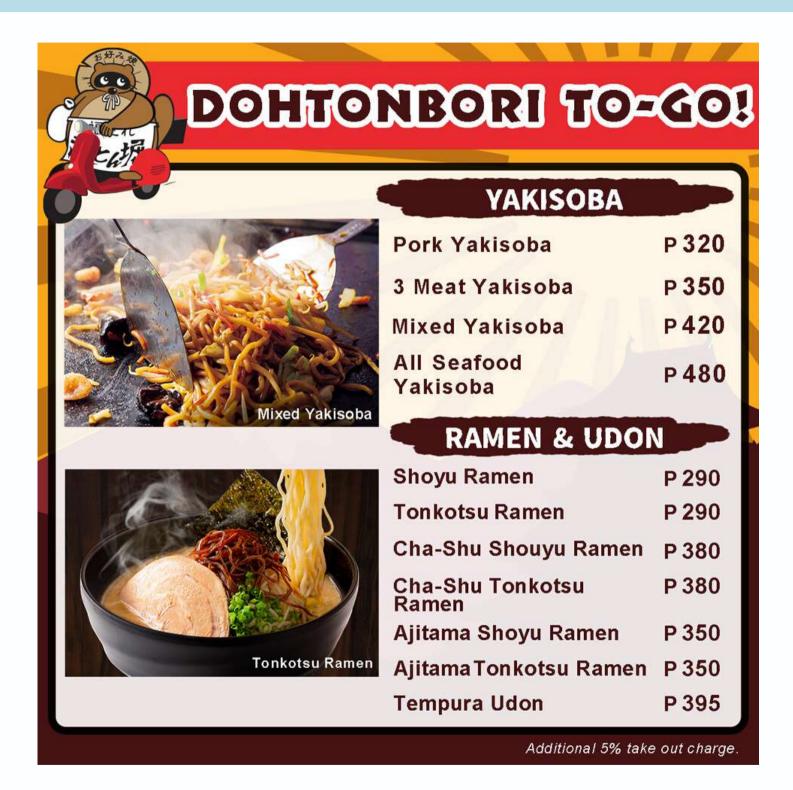

#### HEARTY SOUP DISHES

MUNGO BEAN SOUP 155 SINIGANG NA BONELESS BANGUS FILLET WITH RIPE GUAVA 510 540 SINIGANG SA UBE 480 PORK SINIGANG IN SAMPALOC BULALO 499