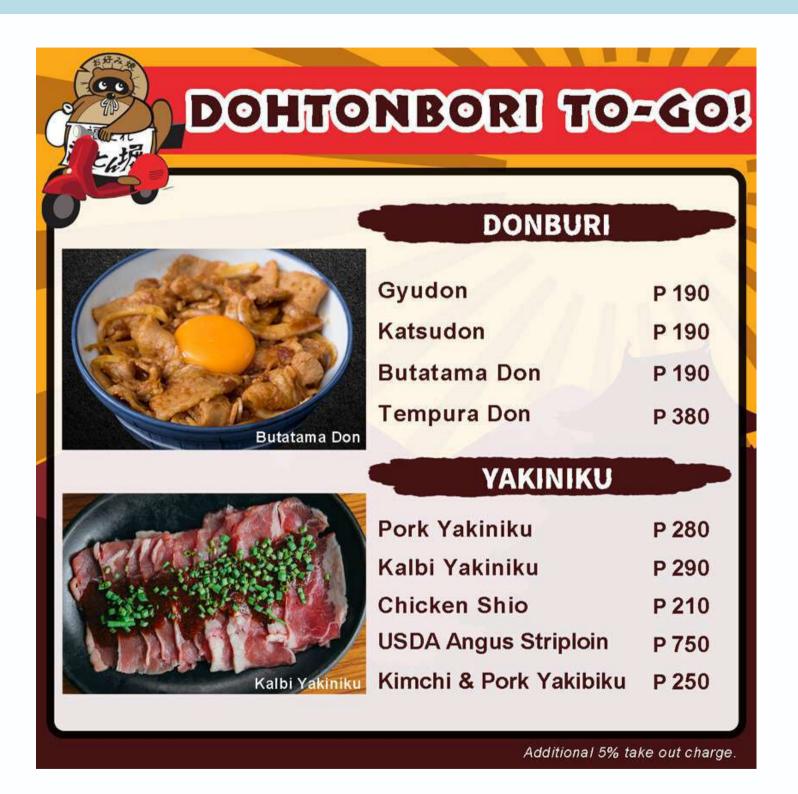

## **SOBAN MENU**

#### MEGA MEAT BBQ SET FOR 2 P1283

A set for 2 pax. 330g of meat per person. Large Fresh Woo Samgyup, Medium Fresh Samgyupsal, Small Black Pepper Samgyupsal, Small Soy Garlic Samgyupsal, 2 White Rice, 2 Soban Soup, 160g Lettuce, Sauces and 6 Side Dishes

#### **FAVORITE FEAST BBQ SET FOR 2** P1668

A set for 2 pax. 360g of meat per person. Medium Fresh Woo Samgyup, Large Fresh Samgyupsal, Medium Honey Spiced Samgyupsal, Small Dak Ganjeong, 1 Mini Pajeon, 1 Cheese Dip, 2 White Rice, 2 Soban Soup, 160g Lettuce, Sauces and 6 Side Dishes