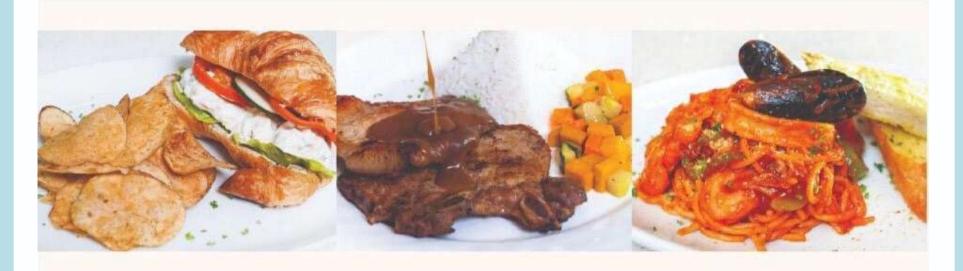

#### **SANDWICHES**

| Chicken Salad Croissant   | 250 |
|---------------------------|-----|
| Clubhouse Sandwich        | 325 |
| Whole Grain Tuna Sandwich | 270 |

#### MAIN COURSE

| Hamburger Steak               | 290 |
|-------------------------------|-----|
| Hickory Spareribs             | 315 |
| Grilled Chicken & Mango Salsa | 335 |
| Pork Chop Au Poivre           | 385 |

#### **PASTAS**

| Beef Lasagna             | 280 |
|--------------------------|-----|
| Sweet Style Spaghetti    | 225 |
| Spicy Seafood Pasta      | 370 |
| Fettuccini Ala Carbonara | 245 |
| Chicken Parmigiana       | 295 |
| Bolognese                | 295 |