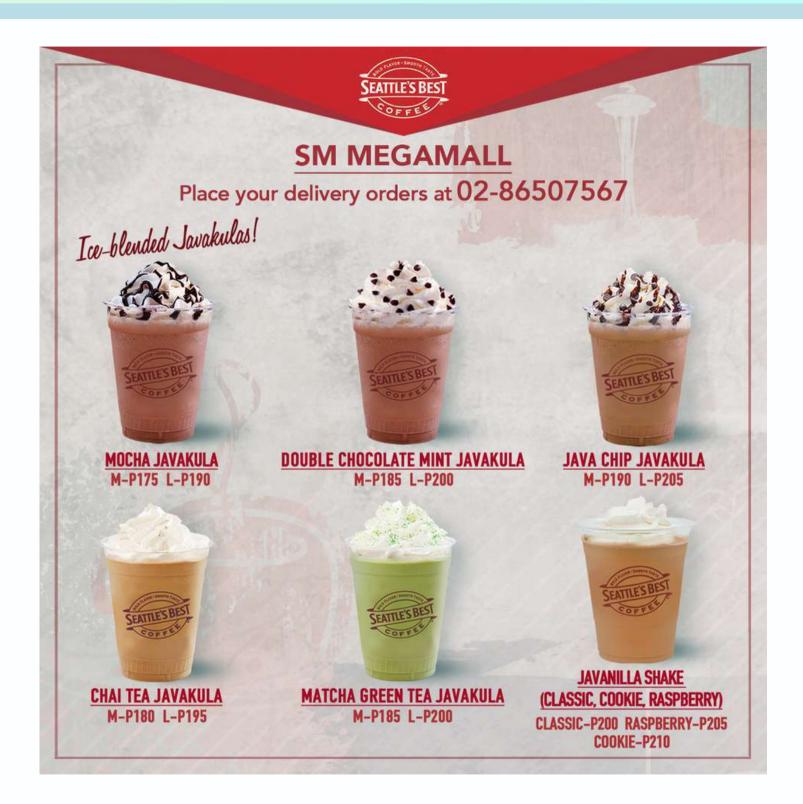

| to 9% service charge.                  | Fried Bananns 20<br>Tortilla Chips 45                                                                             |



10:00AM to 5:00PM 0977-031-3054





# 

Taiwanese style fried chicken By Vikings Group



## Monga

10:00AM to 5:00PM

8-294-8926

0977-610-4179





## **MONGA MENU**





10:00AM to 5:00PM 8-294-8926 0977-610-4179



## **MONGA MENU**



10:00AM to 5:00PM 8-294-8926 0977-610-4179



## **MONGA MENU**





10:00AM to 5:00PM 8-294-8926 0977-610-4179







10:00AM to 5:00PM 8-293-9734 0942-013-2159



## **RED RIBBON MENU**





10:00AM to 5:00PM 8-293-9734 0942-013-2159







## Seattle's Best

10:00AM to 5:00PM

8-650-7567

0917-590-1844

























































## Sizzlin' Steak

10:00AM to 5:00PM

8-633-1569

0949-993-0288





## SIZZLIN' STEAK MENU





10:00AM to 5:00PM 8-633-1569 0949-993-0288







## MEGA TO-GO Mall to Home Delivery

## **SOBAN MENU**



#### MEGA MEAT BBQ SET FOR 2 P1283

A set for 2 pax. 330g of meat per person. Large Fresh Woo Samgyup, Medium Fresh Samgyupsal, Small Black Pepper Samgyupsal, Small Soy Garlic Samgyupsal, 2 White Rice, 2 Soban Soup, 160g Lettuce, Sauces and 6 Side Dishes

#### **FAVORITE FEAST BBQ SET FOR 2** P1668

A set for 2 pax. 360g of meat per person. Medium Fresh Woo Samgyup, Large Fresh Samgyupsal, Medium Honey Spiced Samgyupsal, Small Dak Ganjeong, 1 Mini Pajeon, 1 Cheese Dip, 2 White Rice, 2 Soban Soup, 160g Lettuce, Sauces and 6 Side Dishes

#### Served with 40g lett