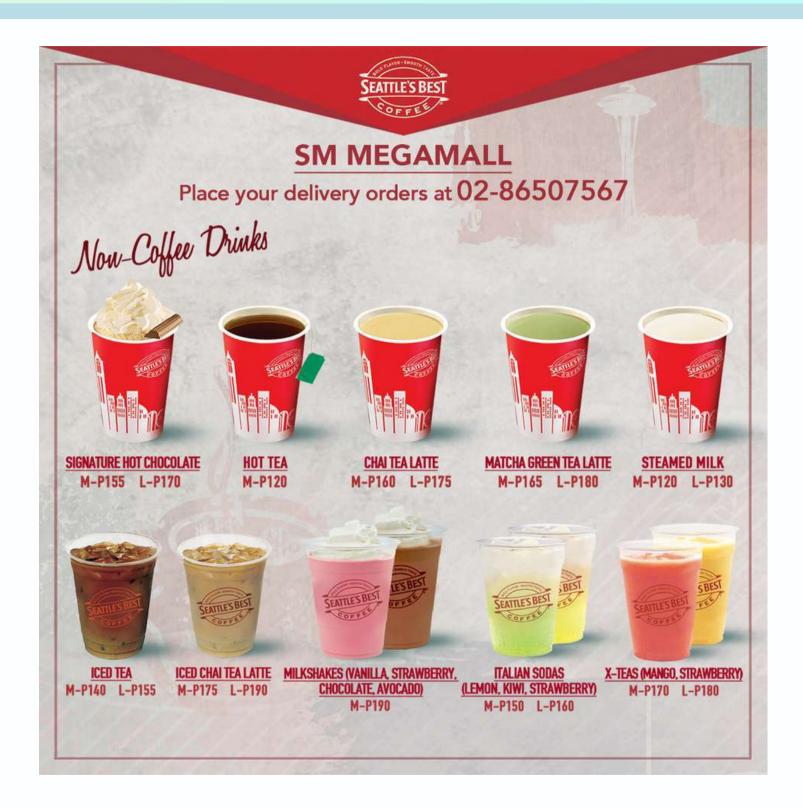

| to 9% service charge.                  | Fried Bananns 20<br>Tortilla Chips 45                                                                             |



10:00AM to 5:00PM 0977-031-3054





# 

Taiwanese style fried chicken By Vikings Group



## Monga

10:00AM to 5:00PM

8-294-8926

0977-610-4179





## **MONGA MENU**





10:00AM to 5:00PM 8-294-8926 0977-610-4179



## **MONGA MENU**



10:00AM to 5:00PM 8-294-8926 0977-610-4179



## **MONGA MENU**





10:00AM to 5:00PM 8-294-8926 0977-610-4179







10:00AM to 5:00PM 8-293-9734 0942-013-2159



## **RED RIBBON MENU**





10:00AM to 5:00PM 8-293-9734 0942-013-2159







## Seattle's Best

10:00AM to 5:00PM

8-650-7567

0917-590-1844

























































## Sizzlin' Steak

10:00AM to 5:00PM

8-633-1569

0949-993-0288





## SIZZLIN' STEAK MENU





10:00AM to 5:00PM 8-633-1569 0949-993-0288







## MEGA TO-GO Mall to Home Delivery

## **SOBAN MENU**



#### MEGA MEAT BBQ SET FOR 2 P1283

A set for 2 pax. 330g of meat per person. Large Fresh Woo Samgyup, Medium Fresh Samgyupsal, Small Black Pepper Samgyupsal, Small Soy Garlic Samgyupsal, 2 White Rice, 2 Soban Soup, 160g Lettuce, Sauces and 6 Side Dishes

#### **FAVORITE FEAST BBQ SET FOR 2** P1668

A set for 2 pax. 360g of meat per person. Medium Fresh Woo Samgyup, Large Fresh Samgyupsal, Medium Honey Spiced Samgyupsal, Small Dak Ganjeong, 1 Mini Pajeon, 1 Cheese Dip, 2 White Rice, 2 Soban Soup, 160g Lettuce, Sauces and 6 Side Dishes

#### Served with 40g lettuce, s