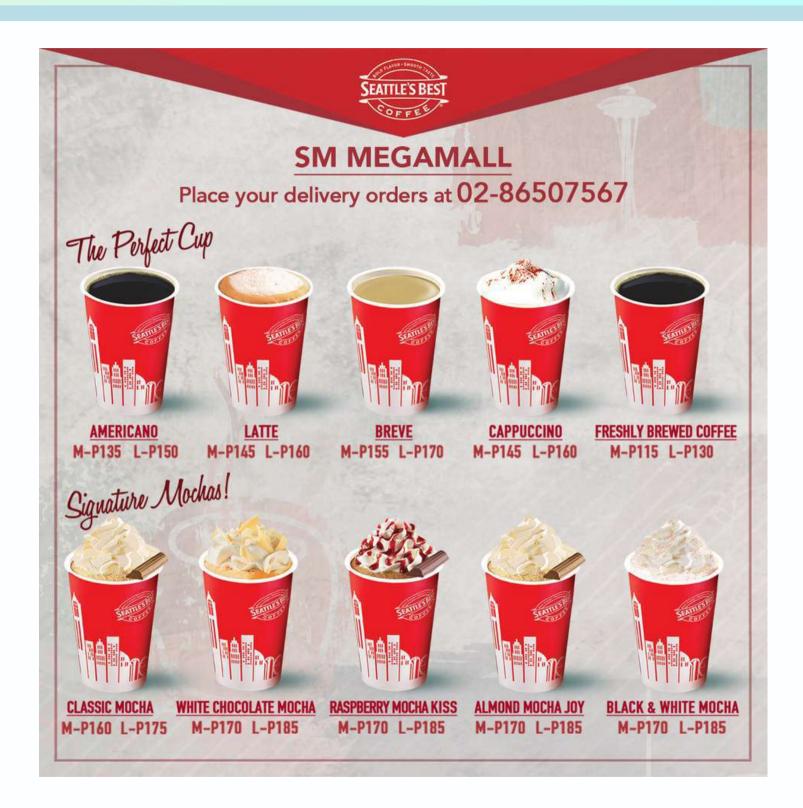

| to 9% service charge.                  | Fried Bananns 20<br>Tortilla Chips 45                                                                             |



10:00AM to 5:00PM 0977-031-3054





# 

Taiwanese style fried chicken By Vikings Group



## Monga

10:00AM to 5:00PM

8-294-8926

0977-610-4179





## **MONGA MENU**





10:00AM to 5:00PM 8-294-8926 0977-610-4179



## **MONGA MENU**



10:00AM to 5:00PM 8-294-8926 0977-610-4179



## **MONGA MENU**





10:00AM to 5:00PM 8-294-8926 0977-610-4179







10:00AM to 5:00PM 8-293-9734 0942-013-2159



## **RED RIBBON MENU**





10:00AM to 5:00PM 8-293-9734 0942-013-2159







## Seattle's Best

10:00AM to 5:00PM

8-650-7567

0917-590-1844

























































## Sizzlin' Steak

10:00AM to 5:00PM

8-633-1569

0949-993-0288





## SIZZLIN' STEAK MENU





10:00AM to 5:00PM 8-633-1569 0949-993-0288







## MEGA TO-GO Mall to Home Delivery

## **SOBAN MENU**



#### MEGA MEAT BBQ SET FOR 2 P1283

A set for 2 pax. 330g of meat per person. Large Fresh Woo Samgyup, Medium Fresh Samgyupsal, Small Black Pepper Samgyupsal, Small Soy Garlic Samgyupsal, 2 White Rice, 2 Soban Soup, 160g Lettuce, Sauces and 6 Side Dishes

#### **FAVORITE FEAST BBQ SET FOR 2** P1668

A set for 2 pax. 360g of meat per person. Medium Fresh Woo Samgyup, Large Fresh Samgyupsal, Medium Honey Spiced Samgyupsal, Small Dak Ganjeong, 1 Mini Pajeon, 1 Cheese Dip, 2 White Rice, 2 Soban Soup, 160g Lettuce, Sauces and 6 Side Dishes

#### Served with 40g lettuce, sauce a